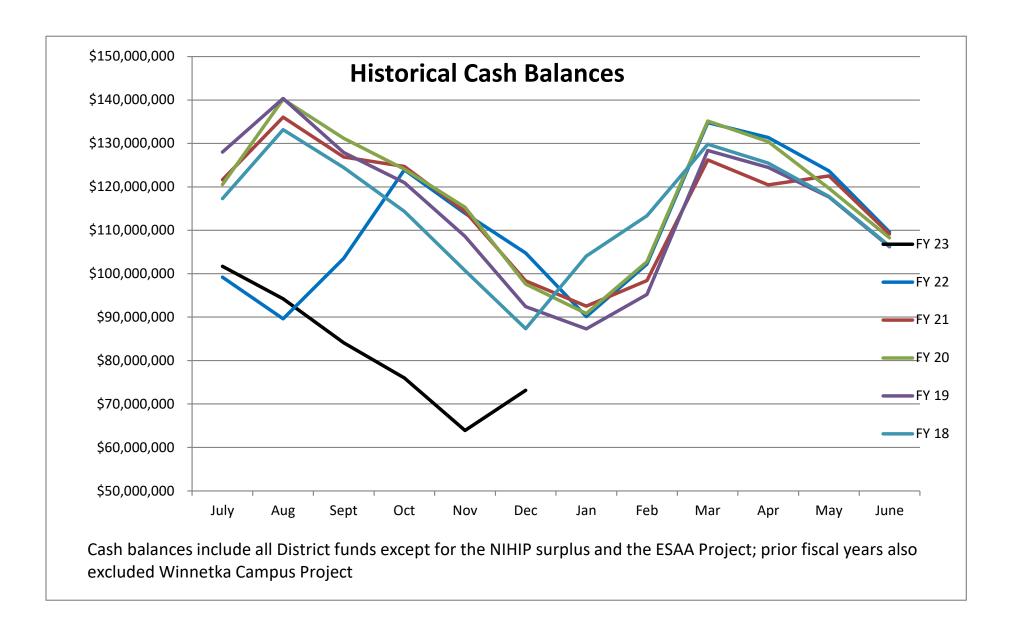

#### **Description**

Cash and Investments Summary 2022-23 Fiscal Year Cash Flow Statement 2021-22 Fiscal Year Cash Flow Statement 2020-21 Fiscal Year Cash Flow Statement December Investment Statements Graph